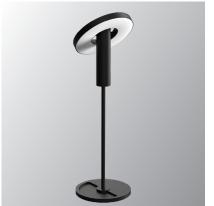

## BEADS table downlight

Design by Anton de Groof, 2018

The Tonone Beads collection is designed to fit in every environment. The modest look of the armature, shines when it comes to functionality. With its 360° dimmable led range, Beads is a solution for every situation. The lightweight Beads lamp is made of black powder-coated aluminium and is equipped with a high-quality integrated LED light source. The fixture of the table lamp is made of black powder-coated steel. Beads Table has a heavy base and is dimmable on the fixture. Beads Table is available in a downlight and uplight variant.

Type Table lamp

Environment Indoor

Material Aluminum & steel

Cord length 2400 mm Weight 4 kg

Voltage 220-240 V Watt 13 Watt IP 20

Lightsource Integrated LED source

Lumen 1350

Kelvin Dim to warm (2100K to 3000K)