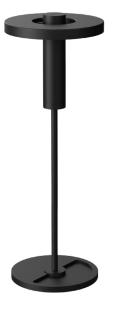

## BEADS table downlight

Design by Anton de Groof, 2018

The Tonone Beads collection is designed to fit in every environment. The modest look of the armature, shines when it comes to functionality. With its 360° dimmable led range, Beads is a solution for every situation. The lightweight Beads lamp is made of black powder-coated aluminium and is equipped with a high-quality integrated LED light source. The fixture of the table lamp is made of black powder-coated steel. Beads Table has a heavy base and is dimmable on the fixture. Beads Table is available in a downlight and uplight variant.

Type Table lamp

Environment Indoor

Material Aluminum & steel

Cord length 2400 mm Weight 4 kg

Voltage 220-240 V Watt 13 Watt IP 20

Lightsource Integrated LED source

Lumen 1350

Kelvin Dim to warm (2100K to 3000K)