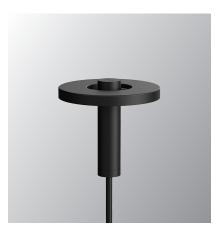

## BEADS table downlight

Design by Anton de Groof, 2018

The Tonone Beads collection is designed to fit in every environment. The modest look of the armature, shines when it comes to functionality. With its 360° dimmable led range, Beads is a solution for every situation. The lightweight Beads lamp is made of black powder-coated aluminium and is equipped with a high-quality integrated LED light source. The fixture of the table lamp is made of black powder-coated steel. Beads Table has a heavy base and is dimmable on the fixture. Beads Table is available in a downlight and uplight variant.