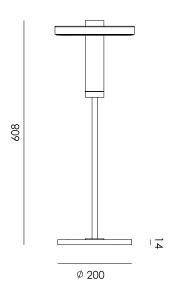

Type Table lamp

Environment Indoor

Material Aluminum & steel

Cord length 2400 mm Weight 4 kg

Voltage 220-240 V Watt 13 Watt IP 20

Lightsource Integrated LED source

Lumen 1350

Kelvin Dim to warm (2100K to 3000K)