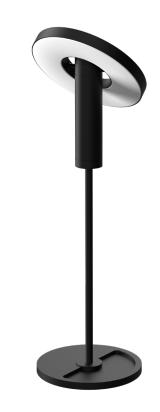

## BEADS table downlight

Design by Anton de Groof, 2018

The Tonone Beads collection is designed to fit in every environment. The modest look of the armature, shines when it comes to functionality. With its 360° dimmable led range, Beads is a solution for every situation. The lightweight Beads lamp is made of black powder-coated aluminium and is equipped with a high-quality integrated LED light source. The fixture of the table lamp is made of black powder-coated steel. Beads Table has a heavy base and is dimmable on the fixture. Beads Table is available in a downlight and uplight variant.

Type Table lamp

Environment Indoor

Material Aluminum & steel

Cord length 2400 mm Weight 4 kg

Voltage 220-240 V Watt 13 Watt IP 20

Lightsource Integrated LED source

Lumen 1350

Kelvin Dim to warm (2100K to 3000K)